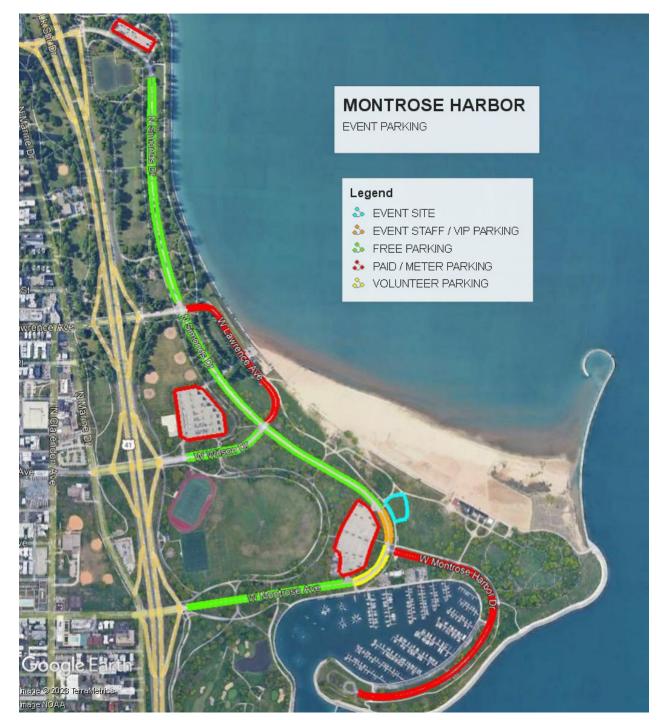

### **EVENT ADDRESS**

Grove 16 - Montrose Harbor 400 W Montrose Harbor Dr, Chicago, IL 60640

# **ENTERING THE PARK FROM FOSTER AVE**

- Continue East until Foster Ave turns into Simonds Dr
- Follow Simonds Drive south approximately 1 Mile
- The event site will be on your left

### **ENTERING THE PARK FROM LAWRENCE AVE**

- Continue East until Lawrence Ave runs into Simonds Dr
- Turn right Simonds Drive and head south for approximately 0.5 Miles
- The event site will be on your left

# **ENTERING THE PARK FROM WILSON AVE**

- Continue East until Wilson Ave runs into Simonds Dr
- Turn right Simonds Drive and head south for approximately 0.25 Miles
- The event site will be on your left

### ENTERING THE PARK FROM MONTROSE AVE

- Continue East until Montrose Ave runs into Simonds Dr
- Continue East until Montrose Ave turns into Simonds Dr
- The event site will be on your right